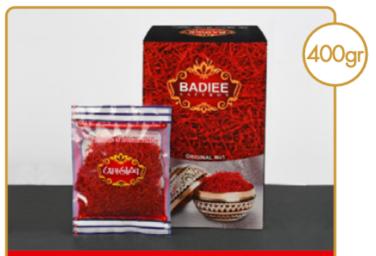

tn.grossweight(kg): 14



Item Number : 3101002

Psc/Box : 1

Box/Ctn:30

Ctn.Dimension(cm) : 44×44×60

Ctn.grossweight(kg): 15



Psc/Box : 1

Box/Ctn : 16

Ctn.Dimension(cm): 44×44×60







#### Box

Item Number : 3101004/2103005

Psc/Box : 1

Box/Ctn : 14

Ctn.Dimension(cm) : 60×55×36

Ctn.grossweight(kg) : 12



#### **Metal Box**

Item Number : 3101005

Box/Ctn : 30

Ctn.Dimension(cm) : 60×55×36

Ctn.grossweight(kg) : 15



Box

Item Number : 3101004/2103006

Psc/Box : 1

Box/Ctn : 14

Ctn.Dimension(cm) : 60x55x36

Ctn.grossweight(kg) : 12



Box

Item Number : 3101006

 $\mathsf{Psc}/\mathsf{Box}:1$ 

Box/Ctn : 12

Ctn.Dimension(cm) : 48x48x52







**Plastic Warp** 

Item Number : 3101069/2103014

Psc/Box : 1

Box/Ctn : 20

Ctn.Dimension(cm) : 60×55×36

Ctn.grossweight(kg): 14.2



Plastic Warp (16×25)

Item Number : 3101071/2103002

Psc/Box : 16

Box/Ctn : 20

Ctn.Dimension(cm) : 60x55x36

Ctn.grossweight(kg): 14.5



**Super Sargol Saffron** 







#### Box

Item Number : 3101012

 $\mathsf{Psc}/\mathsf{Box}:1$ 

Box/Ctn : 12

Ctn.Dimension(cm) : 48x48x52



**Sargol Saffron** 











| (4g        | <image/>