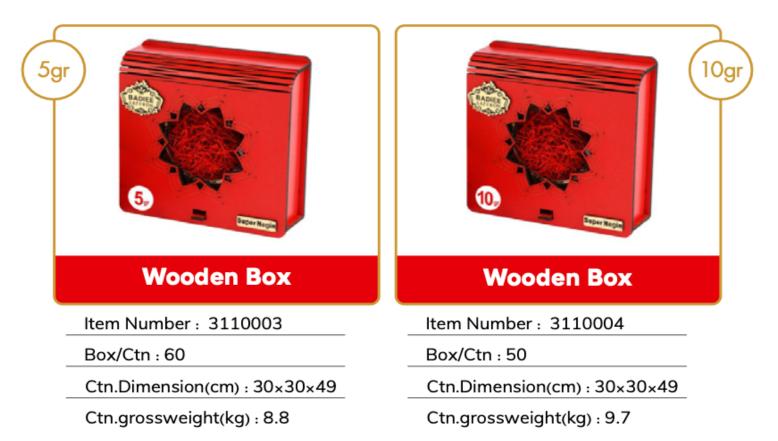

#### Wooden Box

Item Number : 3110002

Box/Ctn : 125

 $Ctn.Dimension(cm): 35 \times 35 \times 57$ 

**Metal Box** 

Item Number : 3103007

Psc/Box : 12

Box/Ctn : 12