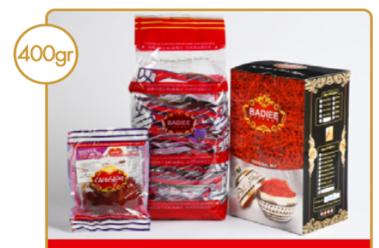

#### **Box Special Supernegin**

Item Number : 3101016/2103005

Psc/Box : 1

Box/Ctn : 14

 $Ctn.Dimension(cm): 60 \times 55 \times 36$ 

Ctn.grossweight(kg) : 12

#### **Box Special Supernegin**

Item Number : 3101016/2103006

 $\mathsf{Psc}/\mathsf{Box}:1$ 

Box/Ctn : 14

Ctn.Dimension(cm) : 60x55x36

Ctn.grossweight(kg) : 12