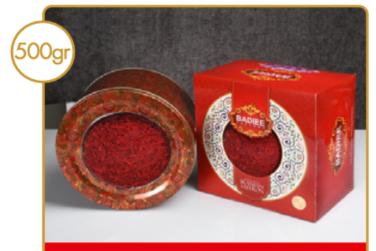

m): 44×44×60







#### Box

Item Number : 3101004/2103005

Psc/Box : 1

Box/Ctn : 14

Ctn.Dimension(cm) : 60×55×36

Ctn.grossweight(kg) : 12



#### **Metal Box**

Item Number : 3101005

Box/Ctn : 30

Ctn.Dimension(cm) : 60×55×36

Ctn.grossweight(kg) : 15



Box

Item Number : 3101004/2103006

Psc/Box : 1

Box/Ctn : 14

Ctn.Dimension(cm) : 60x55x36

Ctn.grossweight(kg) : 12



Box

Item Number : 3101006

 $\mathsf{Psc}/\mathsf{Box}:1$ 

Box/Ctn : 12

Ctn.Dimension(cm) : 48x48x52







**Plastic Warp** 

Item Number : 3101069/2103014

Psc/Box : 1

Box/Ctn : 20

Ctn.Dimension(cm) : 60×55×36

Ctn.grossweight(kg): 14.2



Plastic Warp (16×25)

Item Number : 3101071/2103002

Psc/Box : 16

Box/Ctn : 20

Ctn.Dimension(cm) : 60x55x36

Ctn.grossweight(kg): 14.5



**Super Sargol Saffron** 







#### Box

Item Number : 3101012

 $\mathsf{Psc}/\mathsf{Box}:1$ 

Box/Ctn : 12

Ctn.Dimension(cm) : 48x48x52



**Sargol Saffron** 











| (4g        | <image/>