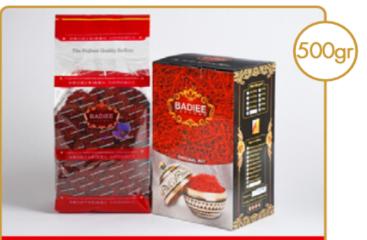

#### **Box Special Supernegin**

Item Number : 3101018

Psc/Box : 1

Box/Ctn : 12

Ctn.Dimension(cm) : 60×55×36