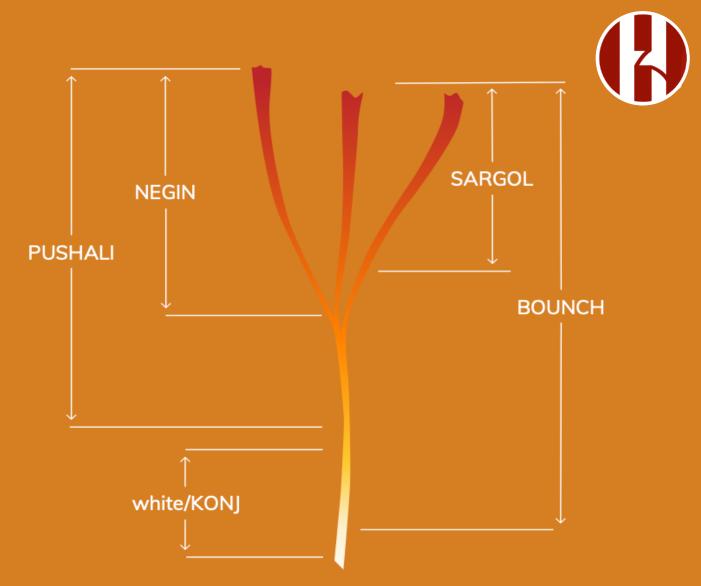

## Saffron

- Saffron is a plant from the family of lilies and is the most expensive spice in the world.
- From the middle of the leaves, a long stem emerges from this plant, which leads to one or three flowers.
- The flowers have 6 purple petals.
- The flowers have 3 stamens and a pistil leading to a three-branched red-orange stigma.
- The used part of this plant is the end of the cream and stigma of three branches, which is known as saffron and is fragrant and slightly bitter.
- Saffron is invigorating and pharmaceutical companies use it as an anti-depressant.
- Crocin and safranal in saffron have the same effect as antidepressants.
- Crocin is the compound that is responsible for the coloring of saffron.
- Picrocrocin has a bitter taste, which is mostly responsible for the taste of saffron.
- The aromatic smell of saffron is due to the presence of safranal.

**Pushali Saffron** 

Ctn.grossweight(kg): 14.7

**Bounch Saffron** 

#### Konje

Item Number : 3102032

Psc/Box : 1

Box/Ctn : 20

Ctn.Dimension(cm) : 60×55×36

www.badieesaffron.com

 $\bigcirc$ 

Address: