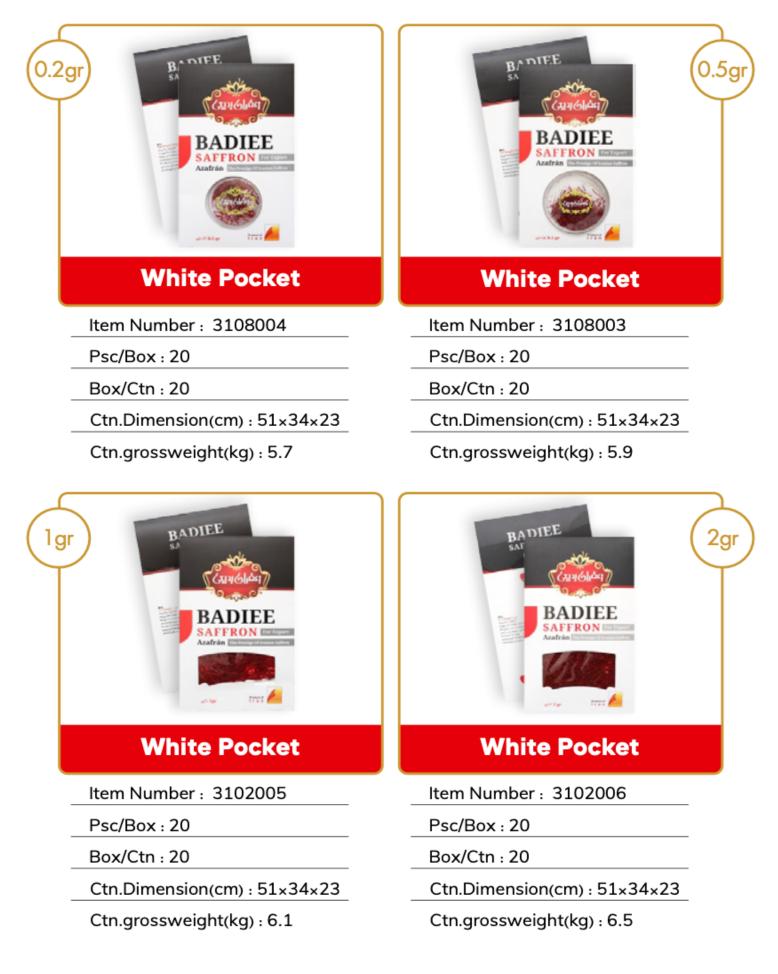

#### Box

Item Number : 3101012

 $\mathsf{Psc}/\mathsf{Box}:1$ 

Box/Ctn : 12

Ctn.Dimension(cm) : 48x48x52

**Sargol Saffron** 

| (4g        | <image/>                                                                                                                                                                                                                                                                                                                                                                                                                                                                                                                                                                                                                                                                                                                                                                                                                                                                                                                                                                                                                                                                                                                                                                                                                                                                                                                                                                                                                                                                                                                                                                                                                                                                                                                                                                                                                                                                                                                                                                                                                                                                                                                                                                                                                                                                                                                                                                                                                                                                                                                                                                                                                                                                                                                                                                                                                                                                                                                                                                                                                                | <image/> <image/>                                                                                                  |
|------------|-----------------------------------------------------------------------------------------------------------------------------------------------------------------------------------------------------------------------------------------------------------------------------------------------------------------------------------------------------------------------------------------------------------------------------------------------------------------------------------------------------------------------------------------------------------------------------------------------------------------------------------------------------------------------------------------------------------------------------------------------------------------------------------------------------------------------------------------------------------------------------------------------------------------------------------------------------------------------------------------------------------------------------------------------------------------------------------------------------------------------------------------------------------------------------------------------------------------------------------------------------------------------------------------------------------------------------------------------------------------------------------------------------------------------------------------------------------------------------------------------------------------------------------------------------------------------------------------------------------------------------------------------------------------------------------------------------------------------------------------------------------------------------------------------------------------------------------------------------------------------------------------------------------------------------------------------------------------------------------------------------------------------------------------------------------------------------------------------------------------------------------------------------------------------------------------------------------------------------------------------------------------------------------------------------------------------------------------------------------------------------------------------------------------------------------------------------------------------------------------------------------------------------------------------------------------------------------------------------------------------------------------------------------------------------------------------------------------------------------------------------------------------------------------------------------------------------------------------------------------------------------------------------------------------------------------------------------------------------------------------------------------------------------------|--------------------------------------------------------------------------------------------------------------------|
|            | Item Number : 3102007<br>Psc/Box : 20<br>Box/Ctn : 20<br>Ctn.Dimension(cm) : 58×28×30<br>Ctn.grossweight(kg) : 7.3                                                                                                                                                                                                                                                                                                                                                                                                                                                                                                                                                                                                                                                                                                                                                                                                                                                                                                                                                                                                                                                                                                                                                                                                                                                                                                                                                                                                                                                                                                                                                                                                                                                                                                                                                                                                                                                                                                                                                                                                                                                                                                                                                                                                                                                                                                                                                                                                                                                                                                                                                                                                                                                                                                                                                                                                                                                                                                                      | Item Number : 3102011<br>Psc/Box : 20<br>Box/Ctn : 20<br>Ctn.Dimension(cm) : 58×28×30<br>Ctn.grossweight(kg) : 6.7 |
| 4.60<br>gr | BADIECE<br>String<br>BADIECE<br>String<br>BADIECE<br>String<br>BADIECE<br>String<br>String<br>String<br>String<br>String<br>String<br>String<br>String<br>String<br>String<br>String<br>String<br>String<br>String<br>String<br>String<br>String<br>String<br>String<br>String<br>String<br>String<br>String<br>String<br>String<br>String<br>String<br>String<br>String<br>String<br>String<br>String<br>String<br>String<br>String<br>String<br>String<br>String<br>String<br>String<br>String<br>String<br>String<br>String<br>String<br>String<br>String<br>String<br>String<br>String<br>String<br>String<br>String<br>String<br>String<br>String<br>String<br>String<br>String<br>String<br>String<br>String<br>String<br>String<br>String<br>String<br>String<br>String<br>String<br>String<br>String<br>String<br>String<br>String<br>String<br>String<br>String<br>String<br>String<br>String<br>String<br>String<br>String<br>String<br>String<br>String<br>String<br>String<br>String<br>String<br>String<br>String<br>String<br>String<br>String<br>String<br>String<br>String<br>String<br>String<br>String<br>String<br>String<br>String<br>String<br>String<br>String<br>String<br>String<br>String<br>String<br>String<br>String<br>String<br>String<br>String<br>String<br>String<br>String<br>String<br>String<br>String<br>String<br>String<br>String<br>String<br>String<br>String<br>String<br>String<br>String<br>String<br>String<br>String<br>String<br>String<br>String<br>String<br>String<br>String<br>String<br>String<br>String<br>String<br>String<br>String<br>String<br>String<br>String<br>String<br>String<br>String<br>String<br>String<br>String<br>String<br>String<br>String<br>String<br>String<br>String<br>String<br>String<br>String<br>String<br>String<br>String<br>String<br>String<br>String<br>String<br>String<br>String<br>String<br>String<br>String<br>String<br>String<br>String<br>String<br>String<br>String<br>String<br>String<br>String<br>String<br>String<br>String<br>String<br>String<br>String<br>String<br>String<br>String<br>String<br>String<br>String<br>String<br>String<br>String<br>String<br>String<br>String<br>String<br>String<br>String<br>String<br>String<br>String<br>String<br>String<br>String<br>String<br>String<br>String<br>String<br>String<br>String<br>String<br>String<br>String<br>String<br>String<br>String<br>String<br>String<br>String<br>String<br>String<br>String<br>String<br>String<br>String<br>String<br>String<br>String<br>String<br>String<br>String<br>String<br>String<br>String<br>String<br>String<br>String<br>String<br>String<br>String<br>String<br>String<br>String<br>String<br>String<br>String<br>String<br>String<br>String<br>String<br>String<br>String<br>String<br>String<br>String<br>String<br>String<br>String<br>String<br>String<br>String<br>String<br>String<br>String<br>String<br>String<br>String<br>String<br>String<br>String<br>String<br>String<br>String<br>String<br>String<br>String<br>Strin | Oungrouss of grading read                                                                                          |
|            | White Pocket                                                                                                                                                                                                                                                                                                                                                                                                                                                                                                                                                                                                                                                                                                                                                                                                                                                                                                                                                                                                                                                                                                                                                                                                                                                                                                                                                                                                                                                                                                                                                                                                                                                                                                                                                                                                                                                                                                                                                                                                                                                                                                                                                                                                                                                                                                                                                                                                                                                                                                                                                                                                                                                                                                                                                                                                                                                                                                                                                                                                                            | Red Pocket                                                                                                         |
|            | Item Number : 3102010                                                                                                                                                                                                                                                                                                                                                                                                                                                                                                                                                                                                                                                                                                                                                                                                                                                                                                                                                                                                                                                                                                                                                                                                                                                                                                                                                                                                                                                                                                                                                                                                                                                                                                                                                                                                                                                                                                                                                                                                                                                                                                                                                                                                                                                                                                                                                                                                                                                                                                                                                                                                                                                                                                                                                                                                                                                                                                                                                                                                                   | Item Number : 3102001                                                                                              |
|            | Psc/Box : 20                                                                                                                                                                                                                                                                                                                                                                                                                                                                                                                                                                                                                                                                                                                                                                                                                                                                                                                                                                                                                                                                                                                                                                                                                                                                                                                                                                                                                                                                                                                                                                                                                                                                                                                                                                                                                                                                                                                                                                                                                                                                                                                                                                                                                                                                                                                                                                                                                                                                                                                                                                                                                                                                                                                                                                                                                                                                                                                                                                                                                            | Psc/Box : 20                                                                                                       |

Box/Ctn : 20

Ctn.Dimension(cm) : 58×28×30

Ctn.grossweight(kg) : 8.6

Ctn.Dimension(cm) : 51x34x23

Ctn.grossweight(kg) : 5.9

Box/Ctn : 20