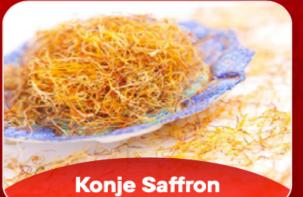

#### **Box Bunch With Treath**

Item Number : 3102016

Psc/Box : 1

Box/Ctn : 20

Ctn.Dimension(cm) : 60×55×36

White/Konje Saffron

#### Konje

Item Number : 3102032

Psc/Box : 1

Box/Ctn : 20

Ctn.Dimension(cm) : 60×55×36

www.badieesaffron.com

 $\bigcirc$ 

Address: