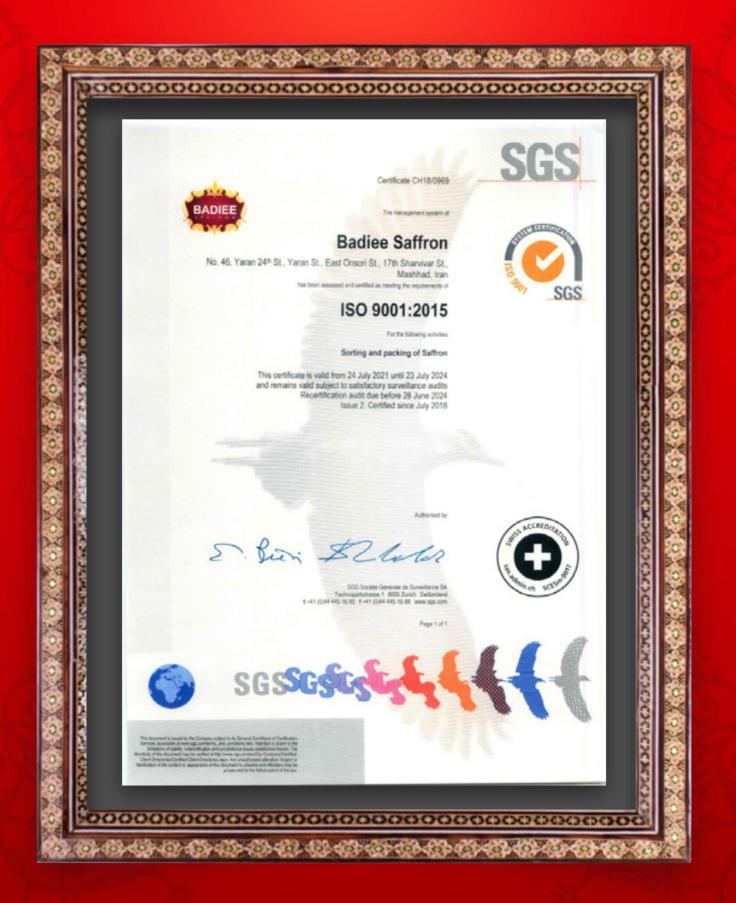

}/\mathsf{Box}:1$ 

Box/Ctn : 20

Ctn.Dimension(cm) : 60×55×36

Ctn.grossweight(kg) : 14



Item Number : 3101066

Psc/Box : 1

Box/Ctn : 20

Ctn.Dimension(cm) : 60×55×36

Ctn.grossweight(kg): 14.7



**Bounch Saffron** 







#### Box Bunch Without Treath (16×25)



#### **Box Bunch Without Treath**

Item Number : 3102022

 $\mathsf{Psc}/\mathsf{Box}: 16$ 

Box/Ctn : 20

Ctn.Dimension(cm) : 60×55×36

Ctn.grossweight(kg): 14.5

Item Number : 3101055

Psc/Box : 1

Box/Ctn : 12

Ctn.Dimension(cm) : 48×48×52

Ctn.grossweight(kg): 12



#### **Box Bunch With Treath**

Item Number : 3102016

Psc/Box : 1

Box/Ctn : 20

Ctn.Dimension(cm) : 60×55×36



White/Konje Saffron







#### Konje

Item Number : 3102032

Psc/Box : 1

Box/Ctn : 20

Ctn.Dimension(cm) : 60×55×36





www.badieesaffron.com











 $\bigcirc$ 

Address:

Amsterdam, Netherlands | Tehran, Iran Rome, Italy | Mashhad, Iran

Factory Number: 051 35412458-63



E-Mail: Info@hami.co.com

Numbers:

+31687897436 | +393491113177 |+989128201190