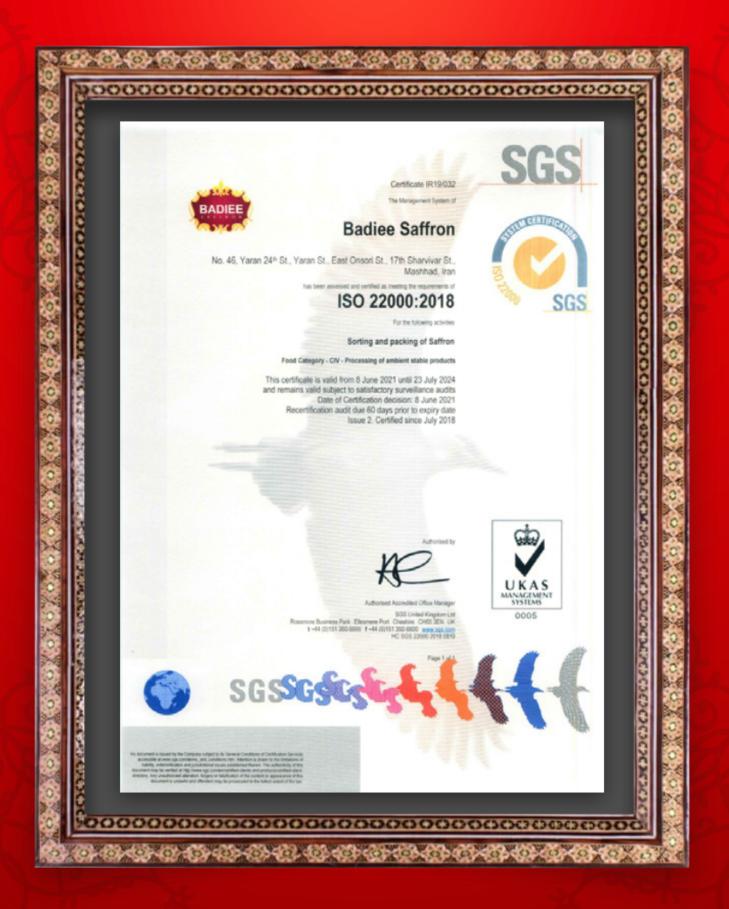

\mathsf{Box}:1$ 

Box/Ctn : 20

Ctn.Dimension(cm) : 60×55×36

Ctn.grossweight(kg) : 14



Item Number : 3101066

Psc/Box : 1

Box/Ctn : 20

Ctn.Dimension(cm) : 60×55×36

Ctn.grossweight(kg): 14.7



**Bounch Saffron** 







#### Box Bunch Without Treath (16×25)



#### **Box Bunch Without Treath**

Item Number : 3102022

 $\mathsf{Psc}/\mathsf{Box}: 16$ 

Box/Ctn : 20

Ctn.Dimension(cm) : 60×55×36

Ctn.grossweight(kg): 14.5

Item Number : 3101055

Psc/Box : 1

Box/Ctn : 12

Ctn.Dimension(cm) : 48×48×52

Ctn.grossweight(kg): 12



#### **Box Bunch With Treath**

Item Number : 3102016

Psc/Box : 1

Box/Ctn : 20

Ctn.Dimension(cm) : 60×55×36



White/Konje Saffron







#### Konje

Item Number : 3102032

Psc/Box : 1

Box/Ctn : 20

Ctn.Dimension(cm) : 60×55×36





www.badieesaffron.com











 $\bigcirc$ 

Address:

Amsterdam, Netherlands | Tehran, Iran Rome, Italy | Mashhad, Iran

Factory Number: 051 35412458-63



E-Mail: Info@hami.co.com

Numbers:

+31687897436 | +393491113177 |+989128201190