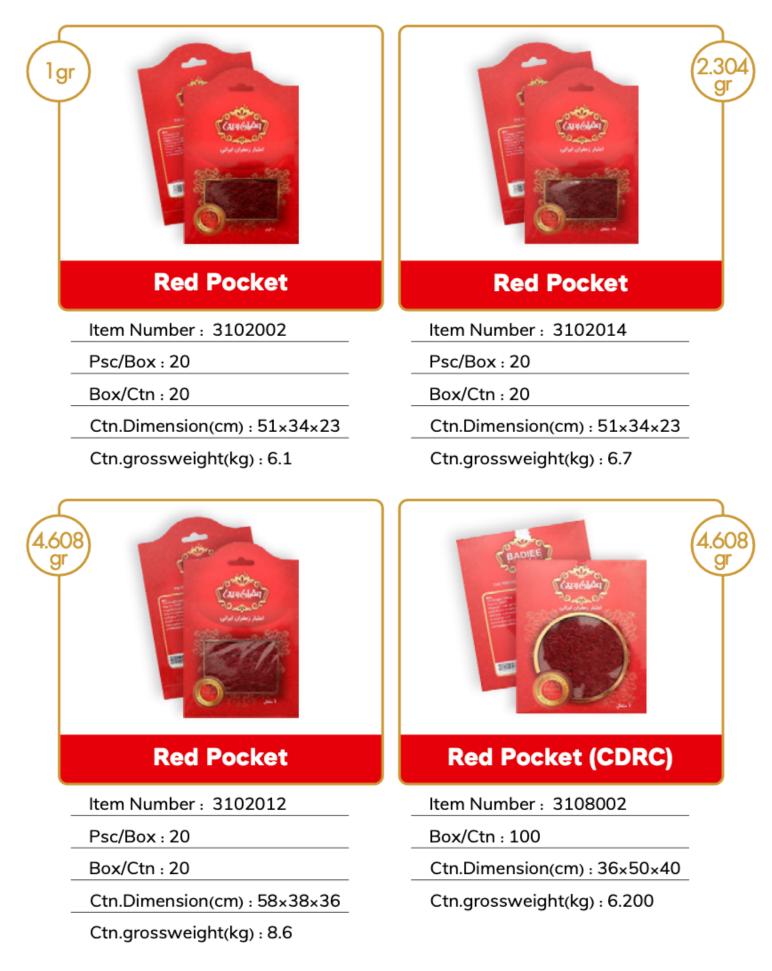

#### Box

Item Number : 3101012

 $\mathsf{Psc}/\mathsf{Box}:1$ 

Box/Ctn : 12

Ctn.Dimension(cm) : 48x48x52

**Sargol Saffron** 

| (4g        | <image/>                                                                                                                                                                                                                                                                                                                                                                                                                                                                                                                                                                                                                                                                                                                                                                                                                                                                                                                                                                                                                                                                                                                                                                                                                                                                                                                                                                                                                                                                                                                                                                                                                                                                                                                                                                                                                                                                                                                                                                                                                                                                                                                                                                                                                                                                                                                                                                                                                                                                                                                                                                                                                                                                                                                                                                                                                                                                                                                                                                                                                                | <image/> <image/>                                                                                                  |
|------------|-----------------------------------------------------------------------------------------------------------------------------------------------------------------------------------------------------------------------------------------------------------------------------------------------------------------------------------------------------------------------------------------------------------------------------------------------------------------------------------------------------------------------------------------------------------------------------------------------------------------------------------------------------------------------------------------------------------------------------------------------------------------------------------------------------------------------------------------------------------------------------------------------------------------------------------------------------------------------------------------------------------------------------------------------------------------------------------------------------------------------------------------------------------------------------------------------------------------------------------------------------------------------------------------------------------------------------------------------------------------------------------------------------------------------------------------------------------------------------------------------------------------------------------------------------------------------------------------------------------------------------------------------------------------------------------------------------------------------------------------------------------------------------------------------------------------------------------------------------------------------------------------------------------------------------------------------------------------------------------------------------------------------------------------------------------------------------------------------------------------------------------------------------------------------------------------------------------------------------------------------------------------------------------------------------------------------------------------------------------------------------------------------------------------------------------------------------------------------------------------------------------------------------------------------------------------------------------------------------------------------------------------------------------------------------------------------------------------------------------------------------------------------------------------------------------------------------------------------------------------------------------------------------------------------------------------------------------------------------------------------------------------------------------------|--------------------------------------------------------------------------------------------------------------------|
|            | Item Number : 3102007<br>Psc/Box : 20<br>Box/Ctn : 20<br>Ctn.Dimension(cm) : 58×28×30<br>Ctn.grossweight(kg) : 7.3                                                                                                                                                                                                                                                                                                                                                                                                                                                                                                                                                                                                                                                                                                                                                                                                                                                                                                                                                                                                                                                                                                                                                                                                                                                                                                                                                                                                                                                                                                                                                                                                                                                                                                                                                                                                                                                                                                                                                                                                                                                                                                                                                                                                                                                                                                                                                                                                                                                                                                                                                                                                                                                                                                                                                                                                                                                                                                                      | Item Number : 3102011<br>Psc/Box : 20<br>Box/Ctn : 20<br>Ctn.Dimension(cm) : 58×28×30<br>Ctn.grossweight(kg) : 6.7 |
| 4.60<br>gr | BADIECE<br>String<br>BADIECE<br>String<br>BADIECE<br>String<br>BADIECE<br>String<br>String<br>String<br>String<br>String<br>String<br>String<br>String<br>String<br>String<br>String<br>String<br>String<br>String<br>String<br>String<br>String<br>String<br>String<br>String<br>String<br>String<br>String<br>String<br>String<br>String<br>String<br>String<br>String<br>String<br>String<br>String<br>String<br>String<br>String<br>String<br>String<br>String<br>String<br>String<br>String<br>String<br>String<br>String<br>String<br>String<br>String<br>String<br>String<br>String<br>String<br>String<br>String<br>String<br>String<br>String<br>String<br>String<br>String<br>String<br>String<br>String<br>String<br>String<br>String<br>String<br>String<br>String<br>String<br>String<br>String<br>String<br>String<br>String<br>String<br>String<br>String<br>String<br>String<br>String<br>String<br>String<br>String<br>String<br>String<br>String<br>String<br>String<br>String<br>String<br>String<br>String<br>String<br>String<br>String<br>String<br>String<br>String<br>String<br>String<br>String<br>String<br>String<br>String<br>String<br>String<br>String<br>String<br>String<br>String<br>String<br>String<br>String<br>String<br>String<br>String<br>String<br>String<br>String<br>String<br>String<br>String<br>String<br>String<br>String<br>String<br>String<br>String<br>String<br>String<br>String<br>String<br>String<br>String<br>String<br>String<br>String<br>String<br>String<br>String<br>String<br>String<br>String<br>String<br>String<br>String<br>String<br>String<br>String<br>String<br>String<br>String<br>String<br>String<br>String<br>String<br>String<br>String<br>String<br>String<br>String<br>String<br>String<br>String<br>String<br>String<br>String<br>String<br>String<br>String<br>String<br>String<br>String<br>String<br>String<br>String<br>String<br>String<br>String<br>String<br>String<br>String<br>String<br>String<br>String<br>String<br>String<br>String<br>String<br>String<br>String<br>String<br>String<br>String<br>String<br>String<br>String<br>String<br>String<br>String<br>String<br>String<br>String<br>String<br>String<br>String<br>String<br>String<br>String<br>String<br>String<br>String<br>String<br>String<br>String<br>String<br>String<br>String<br>String<br>String<br>String<br>String<br>String<br>String<br>String<br>String<br>String<br>String<br>String<br>String<br>String<br>String<br>String<br>String<br>String<br>String<br>String<br>String<br>String<br>String<br>String<br>String<br>String<br>String<br>String<br>String<br>String<br>String<br>String<br>String<br>String<br>String<br>String<br>String<br>String<br>String<br>String<br>String<br>String<br>String<br>String<br>String<br>String<br>String<br>String<br>String<br>String<br>String<br>String<br>String<br>String<br>String<br>String<br>String<br>String<br>String<br>String<br>String<br>String<br>String<br>String<br>String<br>String<br>String<br>Strin | Oungrouss of grading read                                                                                          |
|            | White Pocket                                                                                                                                                                                                                                                                                                                                                                                                                                                                                                                                                                                                                                                                                                                                                                                                                                                                                                                                                                                                                                                                                                                                                                                                                                                                                                                                                                                                                                                                                                                                                                                                                                                                                                                                                                                                                                                                                                                                                                                                                                                                                                                                                                                                                                                                                                                                                                                                                                                                                                                                                                                                                                                                                                                                                                                                                                                                                                                                                                                                                            | Red Pocket                                                                                                         |
|            | Item Number : 3102010                                                                                                                                                                                                                                                                                                                                                                                                                                                                                                                                                                                                                                                                                                                                                                                                                                                                                                                                                                                                                                                                                                                                                                                                                                                                                                                                                                                                                                                                                                                                                                                                                                                                                                                                                                                                                                                                                                                                                                                                                                                                                                                                                                                                                                                                                                                                                                                                                                                                                                                                                                                                                                                                                                                                                                                                                                                                                                                                                                                                                   | Item Number : 3102001                                                                                              |
|            | Psc/Box : 20                                                                                                                                                                                                                                                                                                                                                                                                                                                                                                                                                                                                                                                                                                                                                                                                                                                                                                                                                                                                                                                                                                                                                                                                                                                                                                                                                                                                                                                                                                                                                                                                                                                                                                                                                                                                                                                                                                                                                                                                                                                                                                                                                                                                                                                                                                                                                                                                                                                                                                                                                                                                                                                                                                                                                                                                                                                                                                                                                                                                                            | Psc/Box : 20                                                                                                       |

Box/Ctn : 20

Ctn.Dimension(cm) : 58×28×30

Ctn.grossweight(kg) : 8.6

Ctn.Dimension(cm) : 51x34x23

Ctn.grossweight(kg) : 5.9

Box/Ctn : 20

#### Red Pocket (CDRC)

Item Number : 3108008

Box/Ctn : 73

Ctn.Dimension(cm) : 36×50×40

Ctn.grossweight(kg) : 8.290

Item Number : 3115002

Psc/Box : 1

Box/Ctn : 32